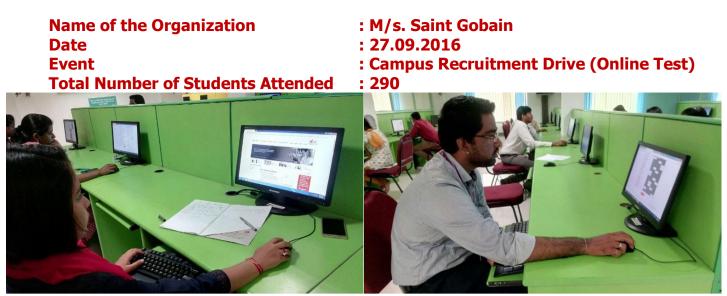

Name of the Organization Date Event Total Number of Students Attended : M/s. Techruit : 27.09.2016 : Campus Recruitment Drive (Online Test) : 290

Name of the Organization Date Event Total Number of Students Attended : M/s. Technoarete : 26.09.2016 : Campus Recruitment Drive : 169