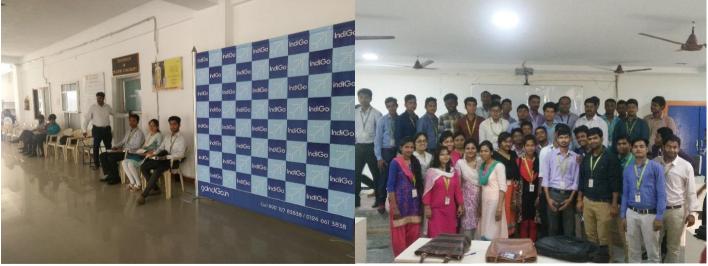

**Skype Interview** 

- Name of the Organization Date Event Total Number of Students Attended
- : M/s. Vinsys IT Services Ltd (L&T).
- : 20.05.17 to 22.05.17
- : Campus Recruitment Drive
- : 36

**Issuing Hall TicketOnline Test** 