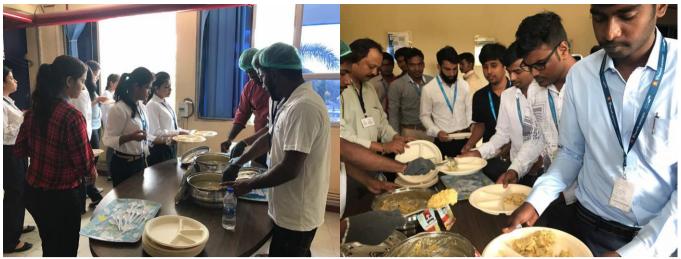

**Introduction Session** 

**During Breakfast** 

**During Plant Visit** 

**Question & Answer Session** 

**During Lunch Break** 

Distribution of gifts to all the students

Group photo in front of PepsiCo, Mamandur Plant