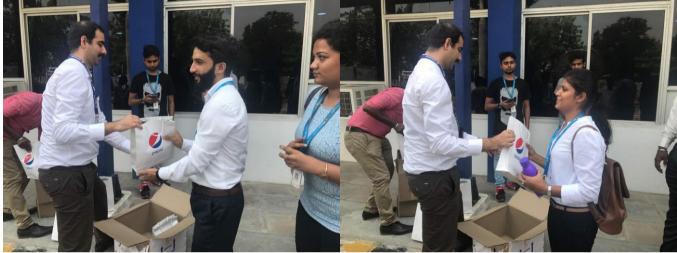

## : M/s. Transcar – Mercedes Benz. : 27-04-17 : Campus Recruitment Drive : 15

Name of the Organization Date Event Total Number of Students Attended

- : M/s. PepsiCo India Ltd.
- : 20-04-17
- : Industrial Visit
- : 28

**Introduction Session** 

**During Breakfast** 

**During Plant Visit** 

**Question & Answer Session** 

**During Lunch Break** 

Distribution of gifts to all the students

Group photo in front of PepsiCo, Mamandur Plant