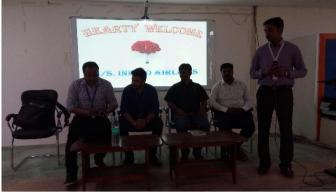

Name of the Organization Date Event Total Number of Students Attended : M/s. Kumaran Systems : 20-02-17 & 22-02-17 : Campus Recruitment Drive : 40

: M/s. Indigo Airlines : 19-02-17 : Campus Recruitment Drive : 79