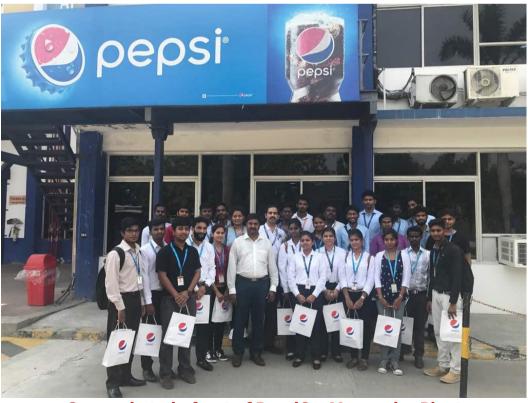

## : M/s. Transcar – Mercedes Benz. : 27-04-17 : Campus Recruitment Drive : 15

Name of the Organization Date Event Total Number of Students Attended

- : M/s. PepsiCo India Ltd.
- : 20-04-17
- : Industrial Visit
- : 28

**Introduction Session** 

**During Breakfast** 

**During Plant Visit** 

**Question & Answer Session** 

**During Lunch Break** 

Distribution of gifts to all the students

Group photo in front of PepsiCo, Mamandur Plant