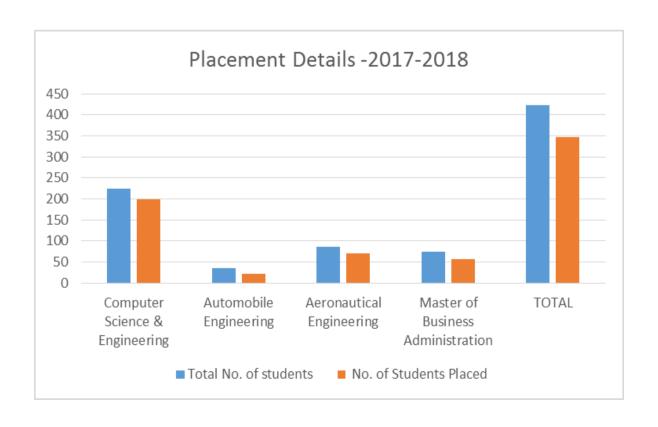

# PLACEMENT PROFILE (2017 - 2018)

| Total Number of Students                         | 423            |
|--------------------------------------------------|----------------|
| Number of Students placed                        | 348            |
| Number of companies visited for campus placement | 154            |
| Average salary offered per annum                 | Rs.2,45,000/-  |
| Maximum salary offered per annum                 | Rs.27,00,000/- |

Total Number of Students Attended :10

| Name of the Department            | Total No. of students | No. of<br>Students<br>Placed |
|-----------------------------------|-----------------------|------------------------------|
| Computer Science & Engineering    | 225                   | 200                          |
| Automobile Engineering            | 36                    | 21                           |
| Aeronautical Engineering          | 87                    | 70                           |
| Master of Business Administration | 75                    | 57                           |
| TOTAL                             | 423                   | 348                          |